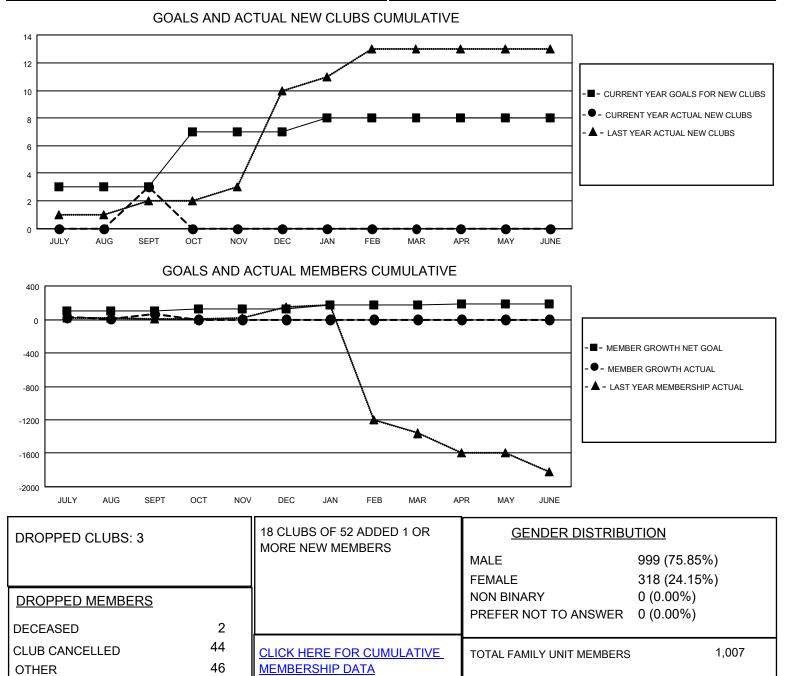

## LOCATION REP OF BANGLADESH

District 315A3

Results as of: 9/30/2021

| Clubs                 |               |           |               | Members               |                           |                         |                                                    |
|-----------------------|---------------|-----------|---------------|-----------------------|---------------------------|-------------------------|----------------------------------------------------|
| RESULTS FOR 2021-2022 |               |           |               | RESULTS FOR 2021-2022 |                           |                         |                                                    |
| QUARTER               | NEW CLUB GOAL | NEW CLUBS | DROPPED CLUBS | QUARTER M             | IEMBER GROWTH NET<br>GOAL | MEMBER GROWTH<br>ACTUAL | DROPPED<br>MEMBERS ACTUAL<br>(including transfers) |
| JULY/AUG/SEPT         | 3             | 3         | 3             | JULY/AUG/SEP1         | т 100                     | 222                     | 92                                                 |
| OCT/NOV/DEC           | 4             | 0         | 0             | OCT/NOV/DEC           | 25                        | 0                       | 0                                                  |
| JAN/FEB/MAR           | 1             | 0         | 0             | JAN/FEB/MAR           | 50                        | 0                       | 0                                                  |
| APR/MAY/JUNE          | 0             | 0         | 0             | APR/MAY/JUNE          | 10                        | 0                       | 0                                                  |